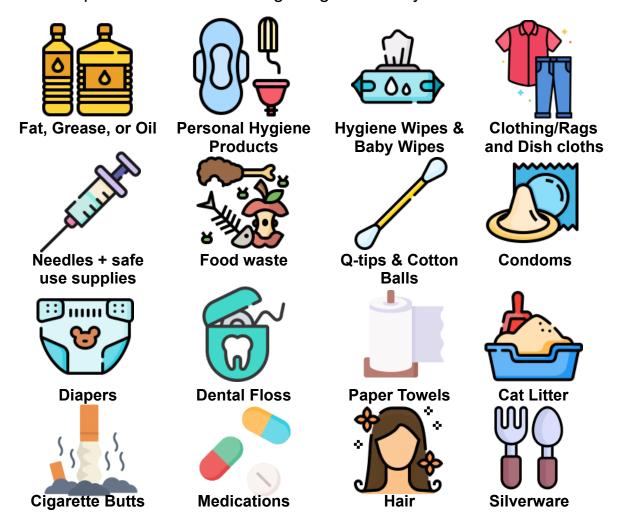

## **Plumbing Reminders**

Please review and follow the outlined points for ensuring proper disposal of items to avoid any unnecessary plumbing issues.

Do **NOT** put **ANY** of the following things listed in your sinks/toilet/bathtub:

**ONLY THE 3 P's SHOULD BE FLUSHED – PEE, POO, toilet PAPER.** Make sure to do your part in ensuring your waste is properly disposed of to avoid any issues with your plumbing.

## Some tips for proper disposal:

- o If you have medications no longer being used, return them to the pharmacy.
- Put your used fat or grease into a glass jar. Once it has cooled down and turned into a solid, you are able to use a spoon or paper towel to scoop the grease or fat out, and properly dispose of it in the garbage.